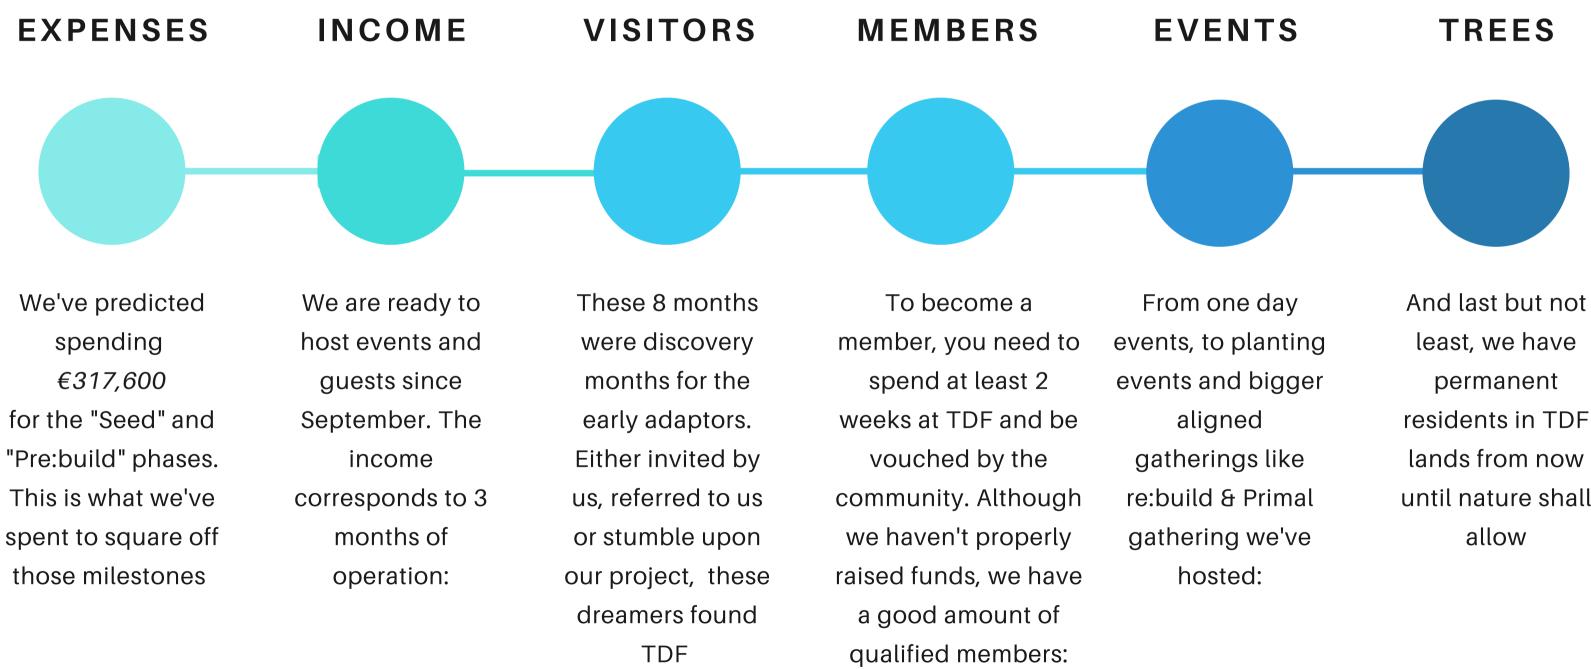

### SOME STATS...

Although we are not measuring ourselves only by numeric KPIs, here's a little glimpse of April - Dec 2021, since we got the keys in our hands till our winter break

€330,739

€10,688

350

35